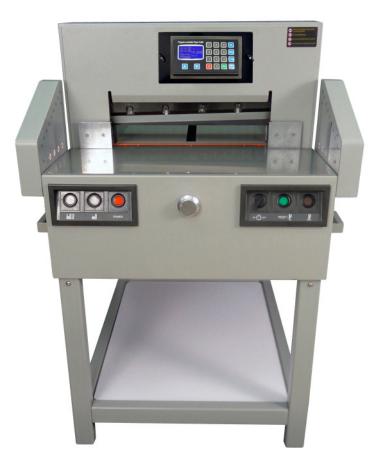

# EBM 19-PLC2: 19.1" Industrial Programmable Paper Cutter

## **Operational Features:**

Program Logic Controlled DC Drive Dual Infrared Cut Line Both Standard and Metric Measuring Options Automatic & Manual Back Gauge Push Out Options Multiple Speed, Micro Back Gauge Adjustment Dual Center-Guided Back Gauge Support Rails Automatic Cutting & Clamping, or Clamping **Up to 3000 Lbs of Variable Clamping Pressure!** Manual and Programmable Adjustable Knife Depth Memory Function of Up to 100 Channels with 100 Cuts Each EMI Controlled Filter Electrical System Oversize Stock Processing Capability Easily Accessible Servicing Points

#### Safety Features:

Infrared Safety Curtain (ISC): Stops the Machine When Any Object Crosses Its Path

### Also Included:

Solid Cast Iron Framework Storage Below Machine for Easy Access to Materials or Maintenance Products Blade Changing Tools Paper Stacking – Cutting Block

| Manufacturer                   | EBM                                     |
|--------------------------------|-----------------------------------------|
| Model                          | DigiKut 19-PLC2                         |
| Display                        | LCD/LED                                 |
| Programmability                | YES                                     |
| Cut Precision                  | 0.1"                                    |
| Safety                         | Infrared Barrier                        |
| Max Cut Width                  | 19.1"                                   |
| Min Cut Width                  | 1.25"                                   |
| Max Cut Thickness              | 2.54"                                   |
| Paper Clamp Adjustment         | Programmable Pressure                   |
| Paper Push Out                 | Programmable/Auto Push Out              |
| Cut Length Behind Knife        | 18.9"                                   |
| Table Length in Front of Knife | 14.25"                                  |
| Volts                          | 220V (110V Available Via Special Order) |