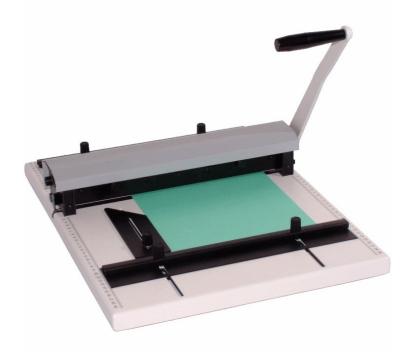

## **CRP12M Manual Knife Creaser and Micro-Perforator**

EBM's CRP12M Manual Knife Creaser and Micro-Perforator is the perfect office duty machine.

Designed to provide the results you would find in its industrial duty counterparts it can process of to 110 Lbs. card stock and micro perforate 50 Lbs. of stock.

| Model              | CRP12M         |
|--------------------|----------------|
| Paper Weight       | 12 to 100#     |
| Maximum Paper Size | 12" X 20"      |
| Dimensions         | 20" X 15" X 4" |
| Weight             | 25 lbs         |