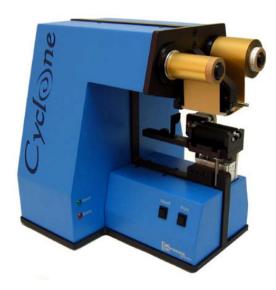

## **Cyclone On-Demand Cylinder Printer**

## **Specifications**

PRINT RESOLUTION: 300 dpi x 600 dpi

PRINT SPEED: Up to 1 in/sec. (2.5 cm/sec.)

OPERATING SYSTEMS: Windows XP & Vista

PRINTER DRIVER: Custom Driver

SOFTWARE COMPATIBILITY: Most Windows applications

I/O INTERFACE: Universal Serial Bus (USB)

POWER REQUIREMENTS: 100 - 240 VAC; 50/60 Hz

DIMENSIONS: 13"(33 cm) W x 15"(38 cm) H x 14" (36 cm) D

WEIGHT: 29 lbs. (13 kg)

PRINT SUBSTRATES: Cylinders (smooth Plastic and coated surfaces with a linear

taper no greater than 1 degree or 18mil/in)\*

CYLINDER DIAMETER: Maximum 2.13" (5.4 cm)

PRINT LENGTH: Variable based on circumference of cylinder

APPLICATIONS: Pens, pencils, markers, glow products, syringes, vials &

tubes, as well as industrial applications

3301 C Rosedale Avenue, Richmond, VA 23230 USA

Phone: 1-855-246-3669 (BINDNOW) Fax: 1-804-213-0405

Specifications subject to change without notice