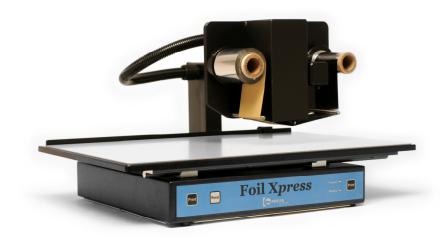

## Introducing Foil Xpress...

On demand foil printer

Cost effective digital solution for any size organization

## **Product Specifications**

PRINT RESOLUTION: 300 dpi x 600 dpi

PRINT SPEED: Up to 1 in/sec. (2.5 cm/sec.)

OPERATING SYSTEMS: Windows XP & Vista

PRINTER DRIVER: ImPress Systems Custom Driver

SOFTWARE COMPATIBILITY: Most Windows applications

I/O INTERFACE: Universal Serial Bus (USB)

POWER REQUIREMENTS: 100 - 240 VAC; 50/60 Hz

DIMENSIONS: 20"(51 cm) W x 13"(33 cm) H x 22" (56 cm) D

WEIGHT: 45 lbs. (20 kg)

PRINT SUBSTRATES: Flat, smooth, semi-smooth, & coated surfaces

PRINT WIDTH: Maximum 2.24" (5.7 cm)
PRINT LENGTH: Maximum 6" (15 cm)

APPLICATIONS: Book covers, dated items (calendars, diaries);

photo items (albums, press books, photographs, mats); greeting cards & business accessories;