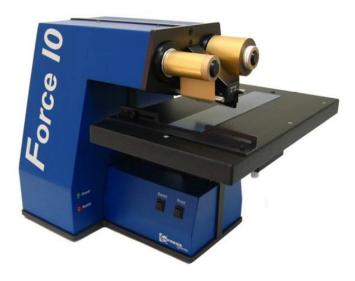

## **Force 10 On-Demand Flat Bed Printer**

## **Specifications**

PRINT RESOLUTION: 300 dpi x 600 dpi

**PRINT SPEED:** Up to 1 in/sec. (2.5 cm/sec.)

**OPERATING SYSTEMS:** Windows XP & Vista

**PRINTER DRIVER:** Custom Driver

**SOFTWARE COMPATIBIL-** Most Windows applications

ITY: Universal Serial Bus (USB)

**I/O INTERFACE:** 100 - 240 VAC; 50/60 Hz

**POWER REQUIREMENTS:** 13"(33 cm) W x 15"(38 cm) H x 14" (36 cm) D

**DIMENSIONS:** 45 lbs. (20 kg)

**WEIGHT:** Flat, smooth, semi-smooth, & coated surfaces

**PRINT SUBSTRATES:** Maximum 2.24" (5.7 cm)

**PRINT WIDTH:** Maximum 6" (15 cm)

**PRINT LENGTH:** Book covers, dated items (calendars, diaries); photo items **APPLICATIONS:** (albums, press books, photographs, mats); greeting cards &