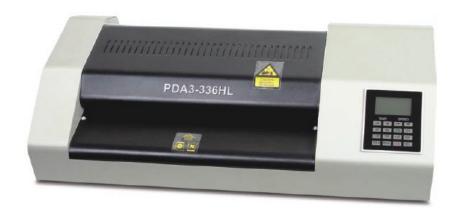

## **PL13HD Pouch Laminator**

EBM's PL13HD is a heavy duty pouch laminator with a microprocessor driven controller to drive temperature and speed settings. The PL13HD is capable of using both cold and hot lamination pouches and can handle cardstocks up to 1/16 inch thick, giving you the flexibility to offer a greater range of services.

## **Specifications**

| Heating Method       | 6 rollers      |
|----------------------|----------------|
| Maximum Width        | 13"            |
| Warm up time         | 5 minutes      |
| Compatible film      | 1 to 20 mil    |
| Max output thickness | 75 mil         |
| Dimensions           | 21" X 11" X 5" |
| Weight               | 24             |
| Power requirements   | 950W           |