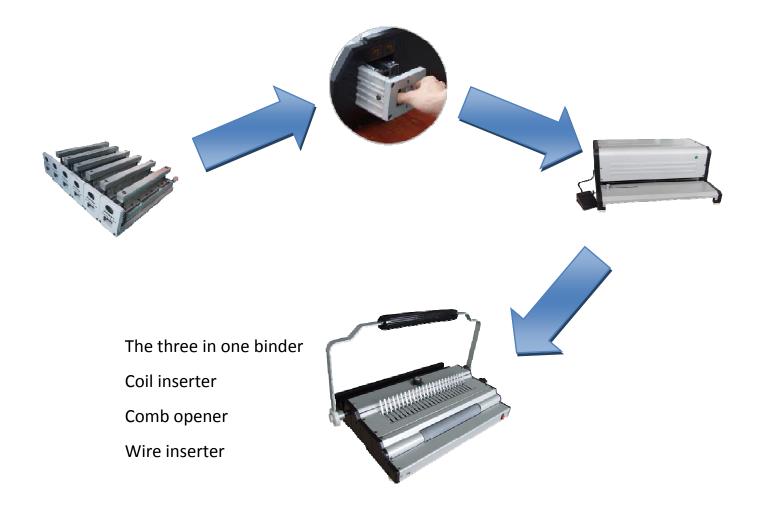

## **QCP14 Quick Change Punch and Binder System**

Quick change electrical punch with a capacity of 30 pages of 20 lbs paper, can make quick work of any job. Available dies include comb, 2:1, 3:1 square, 3:1 round, 4:1 and 5:1. Ideally suited for the print/copy shop with a variety of jobs to perform. Just insert die into machine until it clicks and locks into place, no complicated dial or thumbscrews to turn and lock the dies in place

Since it is eclectically actuated, the operator will increase his or her productivity.

All punch dies loaded with resharpenable punches.

The entire system is available as one unit, or you can choose the pieces you need!