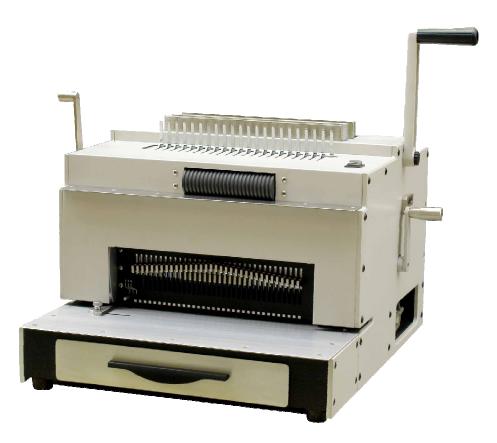

## **Revolver Punch Binder RPB41**

Perfect for the copy shop, office or print center that does not want to tie up a lot of counter space. We are introducing the **revolving interchangeable punch die binder**. After punching, the built in electric coil inserter and wire closer finish up the binding process. 4 Standard punch dies (2:1,3:1,4:1 and Comb) are included, other die patterns can be substituted to fit your special application. Includes adjustable margin stop and a generous catch tray.

| RPB41 Specifications                    |                            |
|-----------------------------------------|----------------------------|
| Punching capability                     | 2:1 ,3:1,4:1 and Comb      |
| Dimensions:                             | 19.7" X 23.7" X 15.8"      |
| Weight:                                 | 220 Lbs.                   |
| RPB41 Capabilities                      |                            |
| Punch die                               | Binding capacity           |
| 2:1 wire punching die up to 35 sheets   | Binds up to 32mm (1 1/4"") |
| 3:1 wire punching die up to 35 sheets   | Binds up to 14mm (9/16")   |
| 4:1 Spiral punching die up to 35 sheets | Binds up to 50mm (2")      |
| Comb punching die up to 35 sheets       | Binds up to 50mm (2")      |